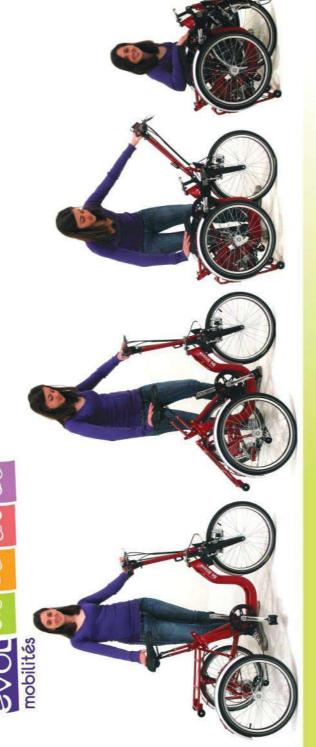

www.diblasi.it

Easy to fold and to unfold: only 5 seconds and 3 simple steps.

Mit 3 Handgriffen secundenschnell auf- und zusammengeklappt.

Facile à plier et à déplier: 5 secondes et 3 simples mouvements.