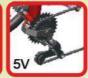

## mod, R32

Triciclo pieghevole a pedali Pedal folding tricycle Faltdreirad mit Faltpedalen Tricycle pliant à pédales