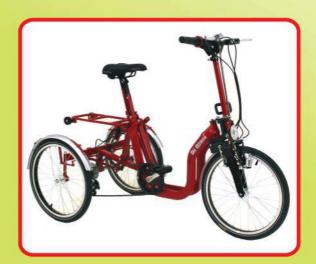

## mod, R32

Triciclo pieghevole a pedali Pedal folding tricycle Faltdreirad mit Faltpedalen Tricycle pliant à pédales