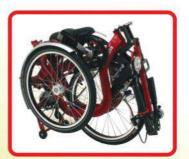

## mod, R32

Triciclo pieghevole a pedali Pedal folding tricycle Faltdreirad mit Faltpedalen Tricycle pliant à pédales